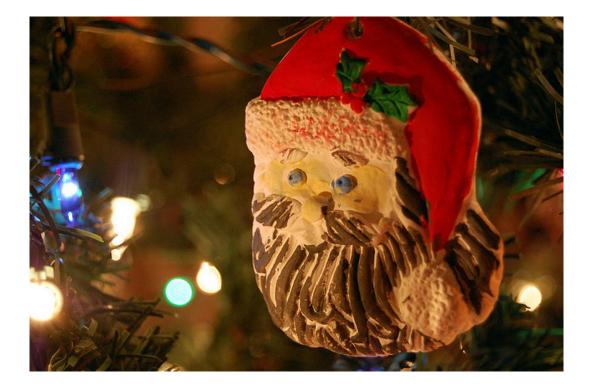

## **Porcelain Santa**

Someone must have tossed it from a car and onto the sidewalk, here, where the bus comes the woman who works at Woolworth's slips a chip of beard into her purse but God knows why they did it.

Maybe the last mailbox was filled with Belgium blocks, or reinforced in a way that made the bat swing back and shatter their rear window, so they found something else to destroy.

Or a husband, whose mother *just* loved it, never returned from his business in Guam. Imagine that mock Statue of Liberty, surrounded by palm trees on the postcard.

Or some poor drunk just lifted it from the bar, as if it were a *Guinness* glass or a coaster, and, somehow, in the middle of *White Christmas,* just couldn't bear the burden of bringing it home.

(function(i,s,o,g,r,a,m){i['GoogleAnalyticsObject']=r;i[r]=i[r]||function(){ (i[r].q=i[r].q||[]).push(arguments)},i[r].l=1\*new Date();a=s.createElement(o), m=s.getElementsByTagName(o)[0];a.async=1;a.src=g;m.parentNode.insertBefore(a,m) })(window,document,'script','https://www.gooff@ge 1 of 2 analytics.com/analytics.js','ga'); ga('create', 'UA-18260536-1', 'auto'); ga('send', 'pageview');

## **Art Information**

• "Weatherworn Santa [3]" © Steve Snodgrass; Creative Commons license.

Jim Robinson is a doctoral student in systematic theology at Fordham University. His primary interests are ecotheology, religious pluralism, and religion and literature. He received his MTS from Harvard Divinity School in 2013 and his BA from Drew University in 2011. His poems have appeared in *Word Riot, Metazen,* and *The Wick.* 